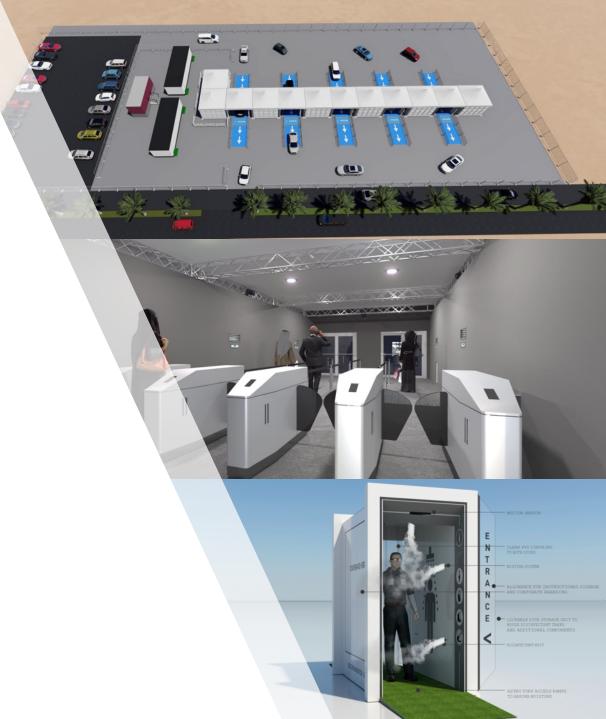

## SECURITY, SCREENING & SANITATION

Wicked offers a range of compact to large scale systems purpose built for an assortment of security, testing, and screening requirements. Utilizing state-of-the-art technology like thermal imaging and RFID, modern disinfecting methods can be incorporated to create safe environment for public areas, events, homes, and the workplace.

#### **Authority Approved Decontamination**

Municipality approved sterilization tunnels for safe access to any public or private area, with a range of solutions from base-line to ultra-premium.

#### **Public & Workforce Protection**

Wicked's sanitation and screening systems apply various proven methods to protect the public during times when human exchange is of the utmost concern.

#### **Technology Driven**

The latest technology is integrated into Wicked's entrance systems, allowing for reliable and trackable data and metrics.

#### Scalable Size

With a wide range of flexible sizing, Wicked's screening and sanitation solutions can be scaled for any requirement, from single occupant small business entrances to mass workforce access.

#### **APPLICATIONS**

Decontamination Entrances, In-Person & Drive Through Testing Facilities, Thermal Imaging & Heat Sensitive Security, RFID Scanning