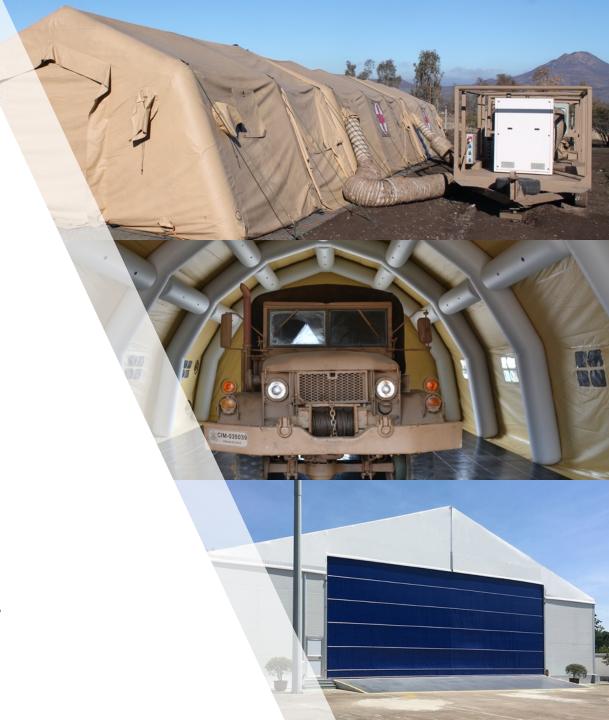

# MILITARY & AVIATION

Wicked provides field maintainable and durable infrastructure systems for military and aviation facilities to support defense requirements in difficult environmental conditions and demanding terrain.

#### Adjustable & Bespoke Inventory

Wicked's variety of structure sizes and modular design means that any number of people, aircraft or storage items can be housed in a single semi-permanent structure.

#### **Superior Protection from UV Radiation**

Keeping storage aircraft sheltered from the sun will extend the lifespan of its electronics and paint, reducing the need for early repairs. Storage items will also benefit from sunshade or climate-controlled environments in extreme temperatures.

#### Flexibility & Versatility

Erected quickly, Wicked's infrastructure systems can be mobilized rapidly, and can be expanded to meet sudden increased demand. The option of being disassembled and rebuilt in a different location is also available.

#### **Customizable Accessories**

Natural lighting options alongside multiple door systems (personnel, hangar doors & cargo doors) ensure that needs are met when it comes to design and utilization.

#### **APPLICATIONS**

Aircraft Hangars, Conflict Response, Troop Accommodation, Multipurpose Shelters, Storage Tents, Maintenance Shelters, Turnkey Field Camps, Emergency Shelters