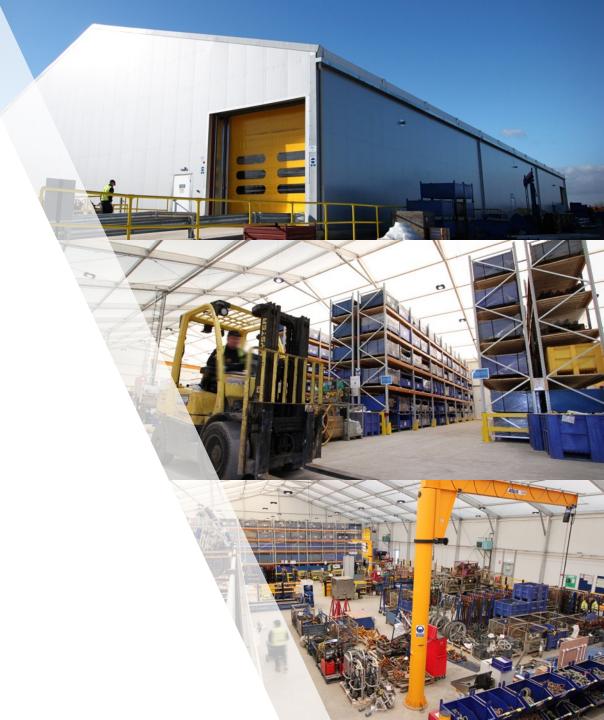

## WAREHOUSING & LOGISTICS

Whether your need is long term semi-permanent warehousing, or short-term additional capacity to get you over a seasonal peak in business, we can offer a solution that is flexible, quick, adaptable and cost-effective.

#### **Functional Space**

When occupying a temporary location, optimal use of space is required. Wicked's structures have high walls and are free from internal columns, allowing for maximum storage space and room for inventory or equipment.

#### **APPLICATIONS**

Logistics Facilities, Bulk Storage, Sensitive Material Isolation, Construction Staging, Fabrication Workshops, Assembly Facilities