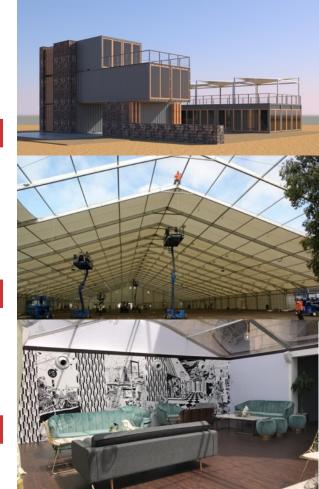

### Design

While many of Wicked's systems are designed with practical and functional applications in mind, they also offer a best-in-market range of unique and innovative structure forms with more architectural inspiration. Wicked's in-house Design Department will work with your team to develop the whole concept, from start to finish.

### Interior Fitout & FF&E

Wicked's specialized Décor & Fabrication Department will work in collaboration with the Design Department and your team to develop and interior design concept that fits your brand identity.

#### Internal Customization

Wicked's interior design team can custom design full interior deliverables for any range of applications.

#### **Architectural Design and Aesthetics**

Create visually appealing temporary spaces with Wicked's infrastructure systems, ideal for short-term events or long-term projects.