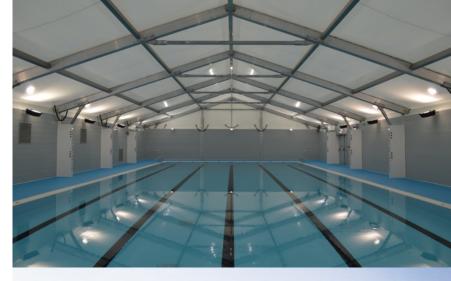

## VENUES & ENTERTAINMENT

Wicked can provide the perfect venue for any entertainment facility needs - from wedding banquets to trade shows, theaters to convention centers, and themed pavilions to recreation complexes.

#### Clear-Span Design

Wicked's infrastructure systems are free of internal support columns and guy wires, providing plenty of unencumbered space for your needs.

#### **High Internal Clearance**

Increasable leg and eave heights allow for increased internal space, catering for internal installations and AV requirements.

#### Internal Customization

Wicked's interior design team can custom design full interior deliverables for any range of applications.

#### **Rigging Capacity**

Wicked's systems are engineered with a range of medium to very high rigging capacities to accommodate any weight load requirements.

#### **Wow Factor**

Create atmosphere & buzz with one of Wicked's sleek, innovative and eye-catching structures as a unique landmark.

#### **APPLICATIONS**

Sports Halls, Restaurants & Bars, Concert Venues, Exhibition Halls, Multi-Purpose Venues, Conference Centers, Theaters