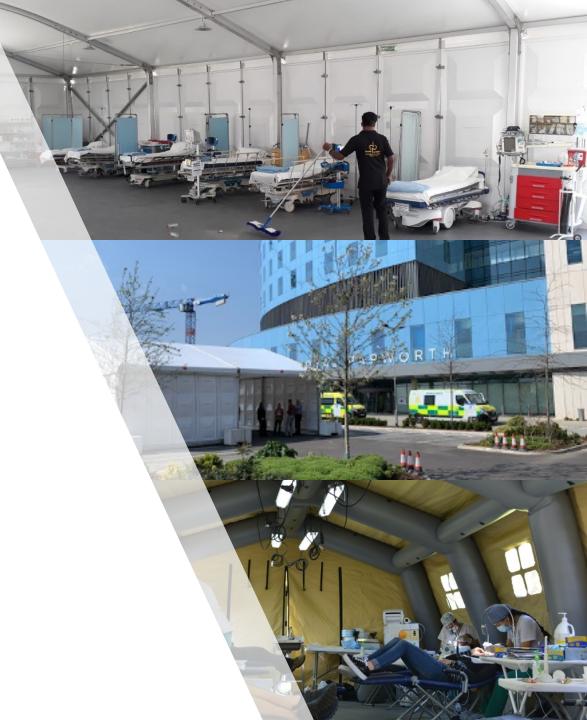

# HEALTHCARE & EMERGENCY RESPONSE

Wicked's infrastructure systems can act as emergency shelters and disaster relief buildings and can be easily transported and rapidly erected for worldwide emergency situations. Wicked can offer hospitals and medical centers an excellent and cost-effective alternative to traditional construction – providing safe and clean temporary options that enable you to start caring for your patients sooner.

#### Flexibility & Durability

Wicked's wide range of infrastructure systems allow for multiple structure configurations, usable for a multitude of applications. The rapidly deployable structures are ideal for emergency facilities because they're cost-effective, highly durable and size-adjustable.

#### **Fast Capacity Expansion**

Wicked offers hospitals a way to quickly expand their capacity with minimal cost.

#### Safety & Security

Emergency response crews require structures that are sturdy, flexible and reliable - not to mention that the structures must be able to be assembled and disassembled quickly in a variety of circumstances, often adverse.

#### **APPLICATIONS**

Quarantine Areas, Clinics, Operation Centers, Places of Worship, Relief Supplies Warehousing, Temporary Medical Care / Hospital, Rescue Machinery Storage