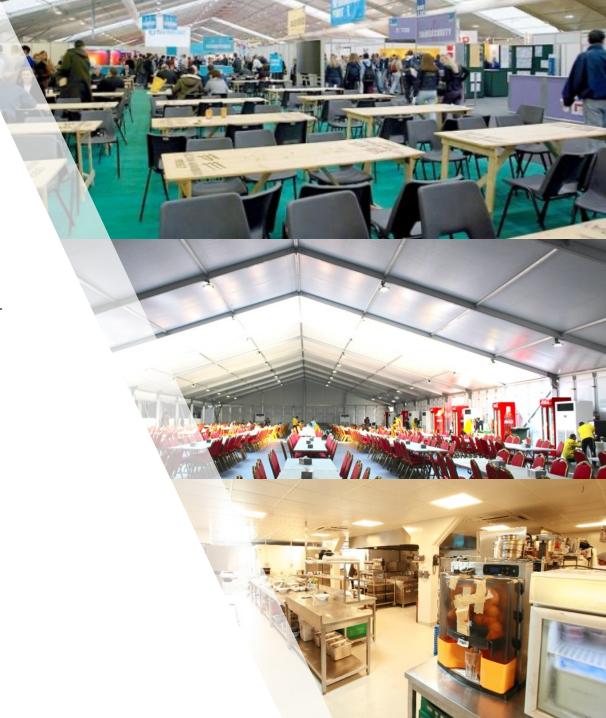

# WELFARE & KITCHENS

Whether you are looking for a temporary dining facility, staff canteen or a semipermanent establishment, using a Wicked structure solution will allow for quick installation, full customization, and flexibility with size throughout the project.

#### **Practical Design for Efficient Worker Flow**

Wicked's in house design team can assist in the perfect design of your back or front-of-house areas to ensure maximum capacity and highest efficiency.

#### **Quick Turnaround Time for Last Minute Requirements**

Fast moving projects require a fast-acting team. Wicked can provide you with a quick-to-build solution so you can concentrate on the project in hand.

#### **Extraction for Kitchen Ventilation**

Customized walling panels can house extraction units to ensure BOH and kitchen facilities are working optimally.

#### Hygienic

Wicked offers a range of wall and flooring options with hygienic and cleanable surfaces.