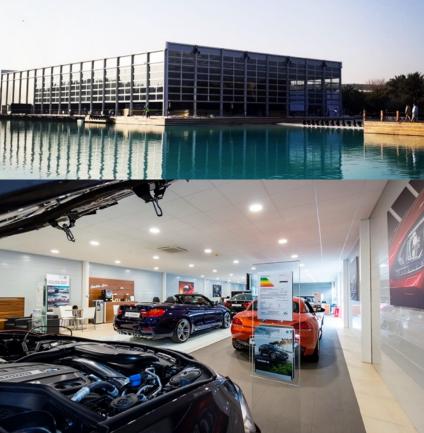

# COMMERCIAL & RETAIL

A Wicked Structure is the perfect solution for retailers who are looking for an immediate retail environment (temporary or year-round) that will elevate shopping to a sophisticated experience. From presentation spaces to food courts and trade show booths, Wicked can provide the infrastructure required for your individual needs.

#### **Internal Customization**

Create different functional spaces within one area utilizing smart walling and dividing systems.

Create showrooms, offices, points of sale, break rooms and much more within one or multiple structures.

#### **Architectural Design and Aesthetics**

Create visually appealing temporary spaces with Wicked's infrastructure systems, ideal for short-term events or long-term projects.

#### Landscaping Design

Utilize outside space space with landscaping design, creating appealing entrances and external areas for enhanced customer experience.

#### Minimal Maintenance

Similarly to standard permanent infrastructure, Wicked systems require very little regular maintenance. Full-service maintenance packages are available on request.

#### **APPLICATIONS**

Grocery Stores, Customer Experience Centers, Automotive Show Rooms, Real Estate Showcases, Food & Beverage Points of Sale, Retail Outlets