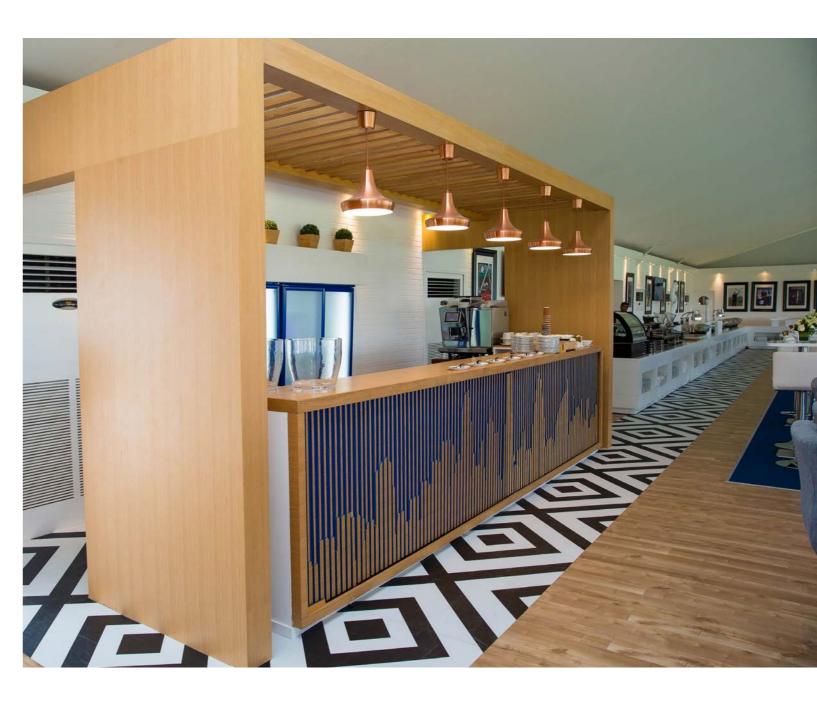

#### **The Cocktail Collection**

Betty Bar (Left & Right Options) L210xW90xH110

**Lucy Curved** L165xW55xH100

Lola Bar Acrylic Front L402xW142xH110

Betty Bar Counter
L100xW60xH110

**Cuban Bar** L900xW250xH110