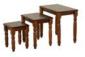

**Curved Bench** 

L257xW55xH40

Boston Ottoman L52xW52xH45

Cuban Coffee Table (S) L80xW80xH40

Cuban Coffee Table (L) L110xW60xH40

Cuban Side Table (S/M/L) S: L30xW30xH35