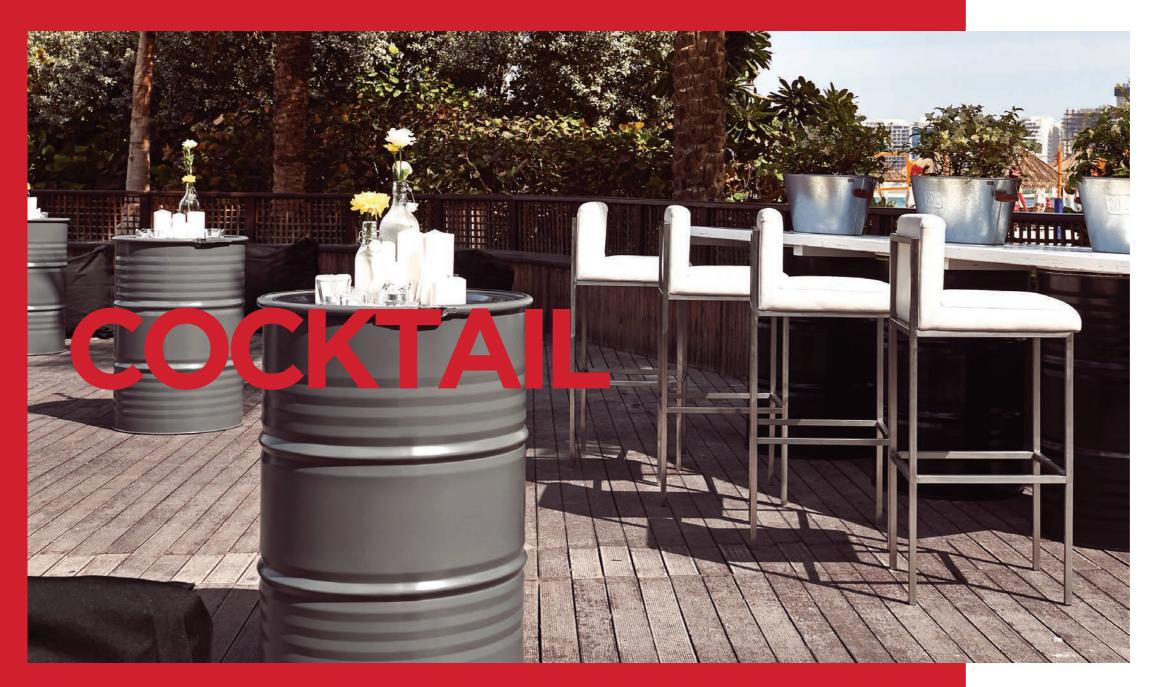

At Wicked we also enjoy keeping up the trends, and we can supply fun oil drum cocktail tables, in-keeping with an industrial youthful atmosphere. These can be spray painted to whatever colour scheme suits the client.

#### **The Cocktail Collection**

High Square Cocktail Table L60xW60xH110

High Square Cocktail Table L60xW60xH110

Oil Drums L62xW62xH88

Oil Drums L62xW62xH88

Low Glass Table

Cage Coffee Table (L) W80xH42

Cage Coffee Table (M) W60xH42