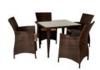

#### **The Outdoor Collection**

**Rattan 1 Seater** L86xW80xH77

**Rattan 3 Seater** L205xW80xH77

**Rattan Chair** L63.5xW60xH90

**Rattan Coffee** Table L120xW65xH42

**Rattan Table** L90xW90xH74

**Rattan Set** Table (L90xW90xH74) 4 Chairs + 1 Table