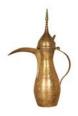

#### **The Accessories Collection**

**Arabic Dela**Height 90cm

**Arabic Dela** Height 90cm

**Arabic Dela** Height 83cm

Arabic Table Lamp 1 H33xW7

Arabic Table Lamp 2 H26xW7

Arabic Table Lamp 3 H19xW7

Arabic Table Lamp Set