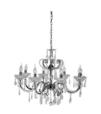

#### **The Lights Collection**

**Droplet** W30xH30

Copper Pendant W36xH180

**Miami** W41xH55

**Kate** W40xH28

Aladdin Lamp W40xH47

Malika Lamp W40xH90

**Barrel** W44xH29

Bedouin Lamp W30xH40

Carbon W59xH35

Chandelier (S) W50xH35

Chandelier (M) W65xH35

Chandelier (L) W90xH35

Pendant W38xH60

**Origami** W66xH52

Paper Lantern (L) W60xH60

### The Lights Collection

Sultan Lamp W60xH75

Droplet White W30xH34

Rabat Black W65xH96

Rabat Silver W65xH96

Wire Frame (L)
W34xH37

Wire Frame (S) W20xH25

**Eleganzo** W35xH32