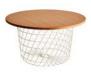

#### **The Cocktail Collection**

High Square Cocktail Table L60xW60xH110

High Square Cocktail Table L60xW60xH110

Oil Drums L62xW62xH88

Oil Drums L62xW62xH88

Low Glass Table

Cage Coffee Table (L) W80xH42

Cage Coffee Table (M) W60xH42