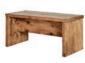

#### **The Accessories Collection**

**Stanchion Pole**Belt Lenght 190

Beats Chair L54xW46xH81

Executive Office Chair L64xW90xH110

**High Ashtray** L35xW35xH75

Bombardier Chair L40xW40xH43

**Trestle Table** L152xW73xH75

Trestle Lycra Cover L152xW73xH75

Media Desk LxWxH

**Locker** L40xW45xH183

**Bin** W28xH47

Coat Hanger L110xW50xH124

**Desk Drawer** L50xW41xH55

Mannequin L40xW21xH160

Standing Mirror L50xW40xH150