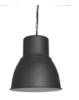

#### The Lights Collection

Puzzle L100W37xH110

Modern Weave W30xH20

Track Light White L61W9xH10

Low Bay Light L60xW36xH26

Uplighter Single L17xW17xH17

Uplighter Quadruple L90xW17xH17

UFO Light W44xH22

Umbrella W45xH23

Warehouse W47xH56