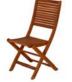

**Industrial 2 Seater Bench** L90xW40xH45

**Garden Chair** L50xW48xH93

**Garden Set** Table (L94xW94xH75) 4 Chairs + 1 Table

Garden Umbrella W197xH224.5

**Industrial Dining Table** L190xW90 ADJUSTABLE HEIGHT