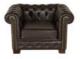

#### **The Lounge Collection**

Royal Chair Striped L75xW68xH106

Royal Chair L75xW68xH106

Curved Bench With Back L900xW240xH100

Ottoman L50xW50xH45

Velvet Ottoman L50xW50xH47

Majlis Ottoman L70xW70xH52

Cuban Ottoman L45xW45xH40