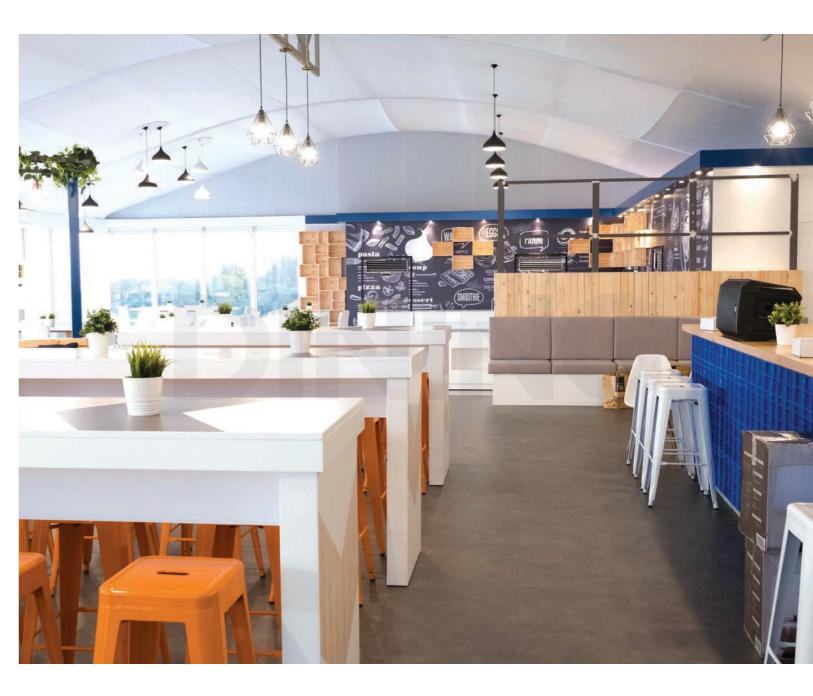

## DINING

We have the option of regular height dining tables as typically found in a formal situation, or we also have the option of high tables that can be used with a bar stool for a casual event.

We are able to provide furniture to accommodate a whole range of dining events, from intricate private dining to large scale banquets.

High Bar Table L240xW70xH110

Oakwood Top Cover L240xW70xH110

Angled Leg High Table L240xW70xH110

Timber Angled Leg High Table L240xW70xH110

We also offer a range of cocktail stools that can be incorporated into any bar set up, from sophisticated stainless steel to fun and funky illuminated designs!

At Wicked we also enjoy keeping up the trends, and we can supply fun oil drum cocktail tables, in-keeping with an industrial youthful atmosphere. These can be spray painted to whatever colour scheme suits the client.