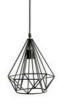

#### **The Lights Collection**

**Droplet** W30xH30

Copper Pendant W36xH180

**Miami** W41xH55

**Kate** W40xH28

Aladdin Lamp W40xH47

Malika Lamp W40xH90

**Barrel** W44xH29