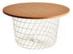

#### **The Cocktail Collection**

High Square Cocktail Table L60xW60xH110

High Square Cocktail Table L60xW60xH110

Oil Drums L62xW62xH88

Oil Drums L62xW62xH88

Low Glass Table

Cage Coffee Table (L) W80xH42

Cage Coffee Table (M) W60xH42