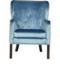

#### **The Lounge Collection**

Boston 1 Seater L100xW82xH65

Boston 1 Seater L100xW82xH65

Boston 2 Seater L160xW82xH65

Boston 2 Seater L160xW82xH65

Boston 3 Seater L220xW82xH65

Cuban 1 Seater L110W85xH70

Cuban 2 Seater L172xW85xH70