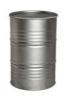

#### **The Cocktail Collection**

High Square Cocktail Table L60xW60xH110

High Square Cocktail Table L60xW60xH110

Oil Drums L62xW62xH88

Oil Drums L62xW62xH88

Low Glass Table

Cage Coffee Table (L) W80xH42

Cage Coffee Table (M) W60xH42