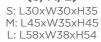

**Curved Bench** 

L257xW55xH40

Boston Ottoman L52xW52xH45

Cuban Coffee Table (S) L80xW80xH40

Cuban Coffee Table (L) L110xW60xH40

Cuban Side Table (S/M/L) S: L30xW30xH35