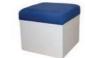

#### **The Lounge Collection**

Royal Chair Striped L75xW68xH106

Royal Chair L75xW68xH106

Curved Bench With Back L900xW240xH100

Ottoman L50xW50xH45

Velvet Ottoman L50xW50xH47

Majlis Ottoman L70xW70xH52

Cuban Ottoman L45xW45xH40