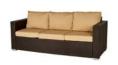

#### **The Lounge Collection**

Boston 1 Seater L100xW82xH65

Boston 1 Seater L100xW82xH65

Boston 2 Seater L160xW82xH65

Boston 2 Seater L160xW82xH65

Boston 3 Seater L220xW82xH65

Cuban 1 Seater L110W85xH70

Cuban 2 Seater L172xW85xH70

Cuban 3 Seater L232xW85xH70

Miami 1 Seater L92xW92xH78

Miami 2 Seater Grey L175xW92xH78

Miami 2 Seater White L175xW92xH78

Miami 2 Seater Black L175xW92xH78

Pebble Sofa (L) L130xW80xH50

Pebble Sofa (S) L90xW50xH40