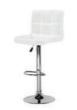

#### **The Dining Collection**

Round Table W180xH74

Mila Bar Stool Black L45xW45xH93

Mila Bar Stool White L45xW45xH93

Mila Bar Stool Grey L45xW45xH93

High Rectangular Table L120xW60xH88

Cuban High Dining L111xW111xH95