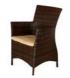

#### **The Outdoor Collection**

**Rattan 1 Seater** L86xW80xH77

**Rattan 3 Seater** L205xW80xH77

**Rattan Chair** L63.5xW60xH90

**Rattan Coffee** Table L120xW65xH42

**Rattan Table** L90xW90xH74

**Rattan Set** Table (L90xW90xH74) 4 Chairs + 1 Table