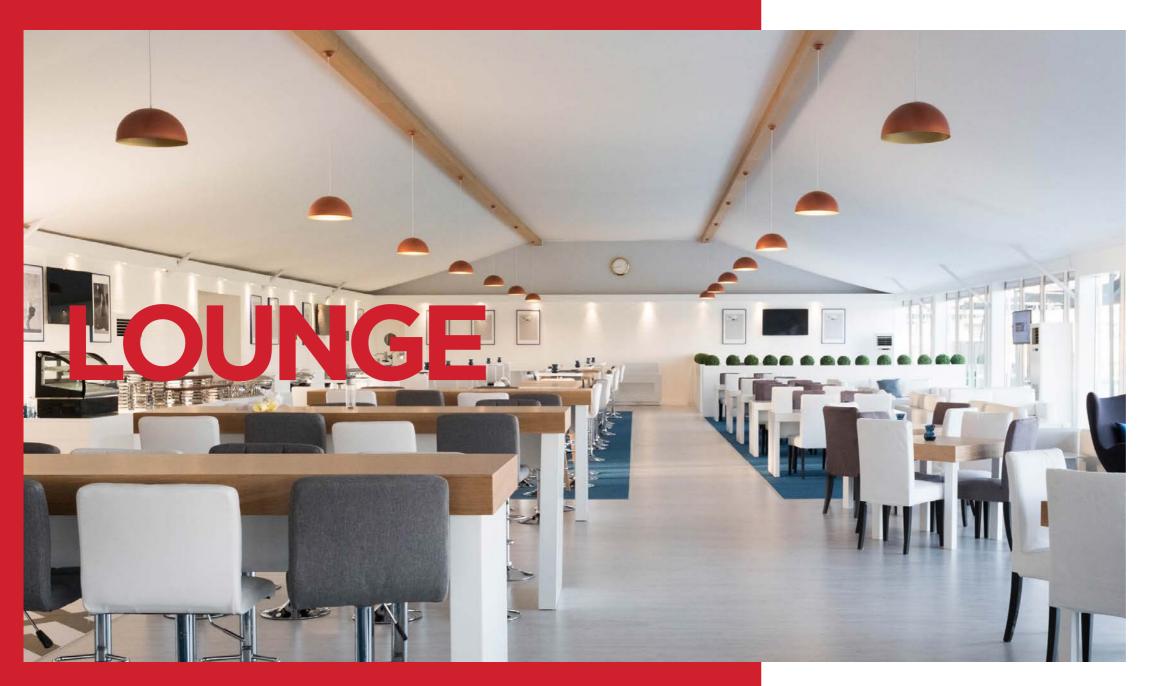

## DINING

We have the option of regular height dining tables as typically found in a formal situation, or we also have the option of high tables that can be used with a bar stool for a casual event.

We are able to provide furniture to accommodate a whole range of dining events, from intricate private dining to large scale banquets.