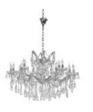

Bedouin Lamp W30xH40

Carbon W59xH35

Chandelier (S) W50xH35

Chandelier (M) W65xH35

Chandelier (L) W90xH35

Pendant W38xH60

**Origami** W66xH52

Paper Lantern (L) W60xH60

### The Lights Collection

Sultan Lamp W60xH75

Droplet White W30xH34

Rabat Black W65xH96

Rabat Silver W65xH96

Wire Frame (L)
W34xH37

Wire Frame (S) W20xH25

**Eleganzo** W35xH32