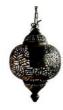

#### **The Lights Collection**

**Droplet** W30xH30

Copper Pendant W36xH180

**Miami** W41xH55

**Kate** W40xH28

Aladdin Lamp W40xH47

Malika Lamp W40xH90

**Barrel** W44xH29