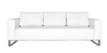

#### **The Lounge Collection**

Boston 1 Seater L100xW82xH65

Boston 1 Seater L100xW82xH65

Boston 2 Seater L160xW82xH65

Boston 2 Seater L160xW82xH65

Boston 3 Seater L220xW82xH65

Cuban 1 Seater L110W85xH70

Cuban 2 Seater L172xW85xH70

Cuban 3 Seater L232xW85xH70

Miami 1 Seater L92xW92xH78

Miami 2 Seater Grey L175xW92xH78

Miami 2 Seater White L175xW92xH78

Miami 2 Seater Black L175xW92xH78

Pebble Sofa (L) L130xW80xH50

Pebble Sofa (S) L90xW50xH40