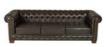

#### **The Lounge Collection**

Royal Chair Striped L75xW68xH106

Royal Chair L75xW68xH106

Curved Bench With Back L900xW240xH100

Ottoman L50xW50xH45

Velvet Ottoman L50xW50xH47

Majlis Ottoman L70xW70xH52

Cuban Ottoman L45xW45xH40