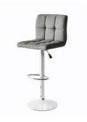

#### **The Dining Collection**

Round Table W180xH74

Mila Bar Stool Black L45xW45xH93

Mila Bar Stool White L45xW45xH93

Mila Bar Stool Grey L45xW45xH93

High Rectangular Table L120xW60xH88

Cuban High Dining L111xW111xH95