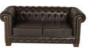

#### **The Lounge Collection**

Royal Chair Striped L75xW68xH106

Royal Chair L75xW68xH106

Curved Bench With Back L900xW240xH100

Ottoman L50xW50xH45

Velvet Ottoman L50xW50xH47

Majlis Ottoman L70xW70xH52

Cuban Ottoman L45xW45xH40