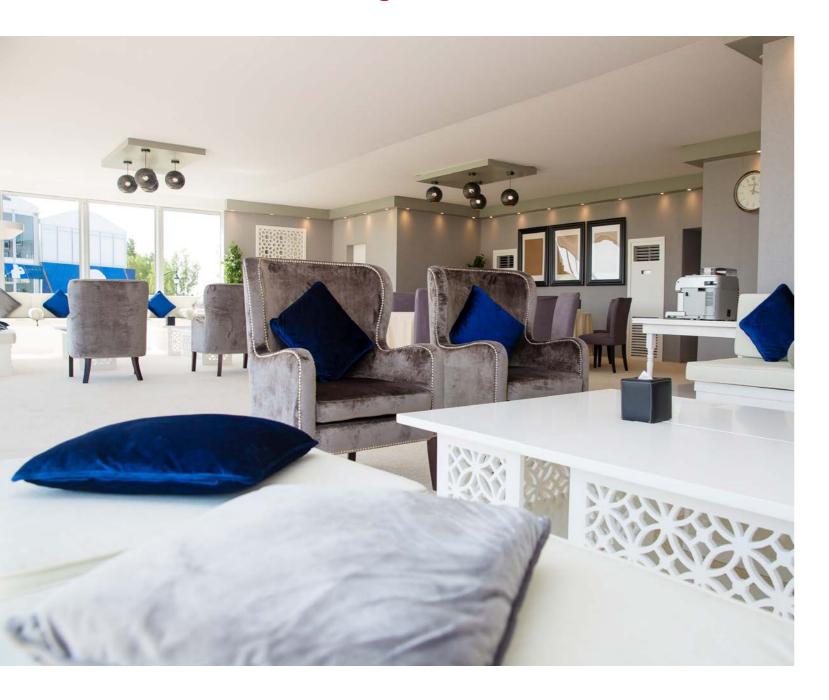

#### **The Lounge Collection**

Boston 1 Seater L100xW82xH65

Boston 1 Seater L100xW82xH65

Boston 2 Seater L160xW82xH65

Boston 2 Seater L160xW82xH65

Boston 3 Seater L220xW82xH65

Cuban 1 Seater L110W85xH70

Cuban 2 Seater L172xW85xH70