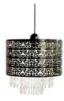

Bedouin Lamp W30xH40

Carbon W59xH35

Chandelier (S) W50xH35

Chandelier (M) W65xH35

Chandelier (L) W90xH35

Pendant W38xH60

**Origami** W66xH52

Paper Lantern (L) W60xH60