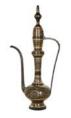

#### **The Accessories Collection**

**Arabic Dela**Height 90cm

**Arabic Dela** Height 90cm

**Arabic Dela** Height 83cm

Arabic Table Lamp 1 H33xW7

Arabic Table Lamp 2 H26xW7

Arabic Table Lamp 3 H19xW7

Arabic Table Lamp Set