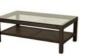

#### The Lounge Collection

Coffee Table Mashrabiya L120xW60xH45

Miami Coffee Table L100xW55xH43

ni Boston Side Table Table 5xH43 L50xW50xH40

Square Coffee Table L100xW100xH50

Milano Coffee Table (S) L80xW60xH45

Milano Coffee Table (L) L120xW80xH45

Square Coffee Table L100xW100xH50

Lounge Divider 1

Lounge Divider 2
L220xW20xH120

L220xW20xH120

L220xW20xH120

Lounge Divider 4

Lounge Divider 5