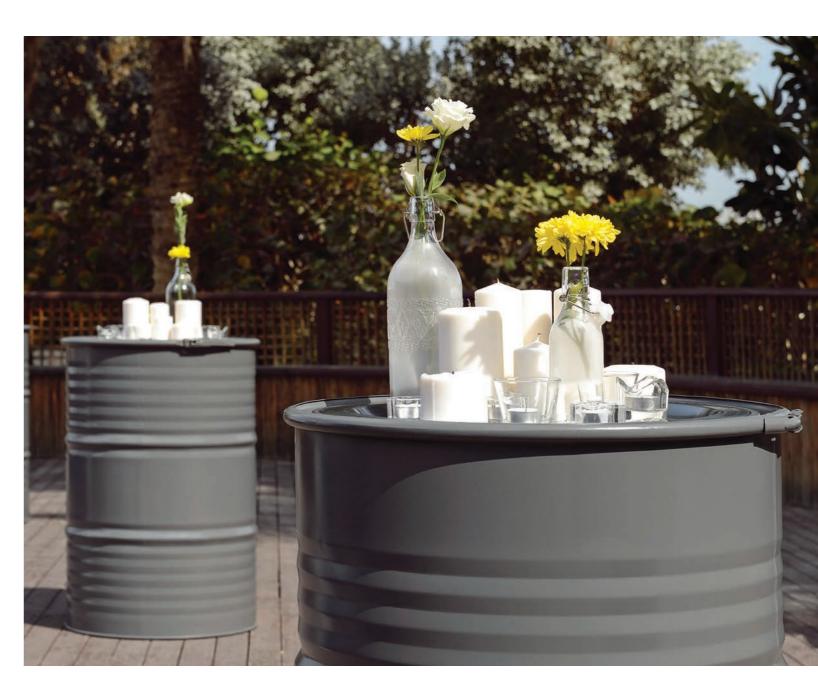

At Wicked we also enjoy keeping up the trends, and we can supply fun oil drum cocktail tables, in-keeping with an industrial youthful atmosphere. These can be spray painted to whatever colour scheme suits the client.

#### **The Cocktail Collection**

High Square Cocktail Table L60xW60xH110

High Square Cocktail Table L60xW60xH110

Oil Drums L62xW62xH88

Oil Drums L62xW62xH88

Low Glass Table

Cage Coffee Table (L) W80xH42

Cage Coffee Table (M) W60xH42