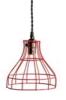

#### **The Lights Collection**

**Droplet** W30xH30

Copper Pendant W36xH180

**Miami** W41xH55

**Kate** W40xH28

Aladdin Lamp W40xH47

Malika Lamp W40xH90

**Barrel** W44xH29